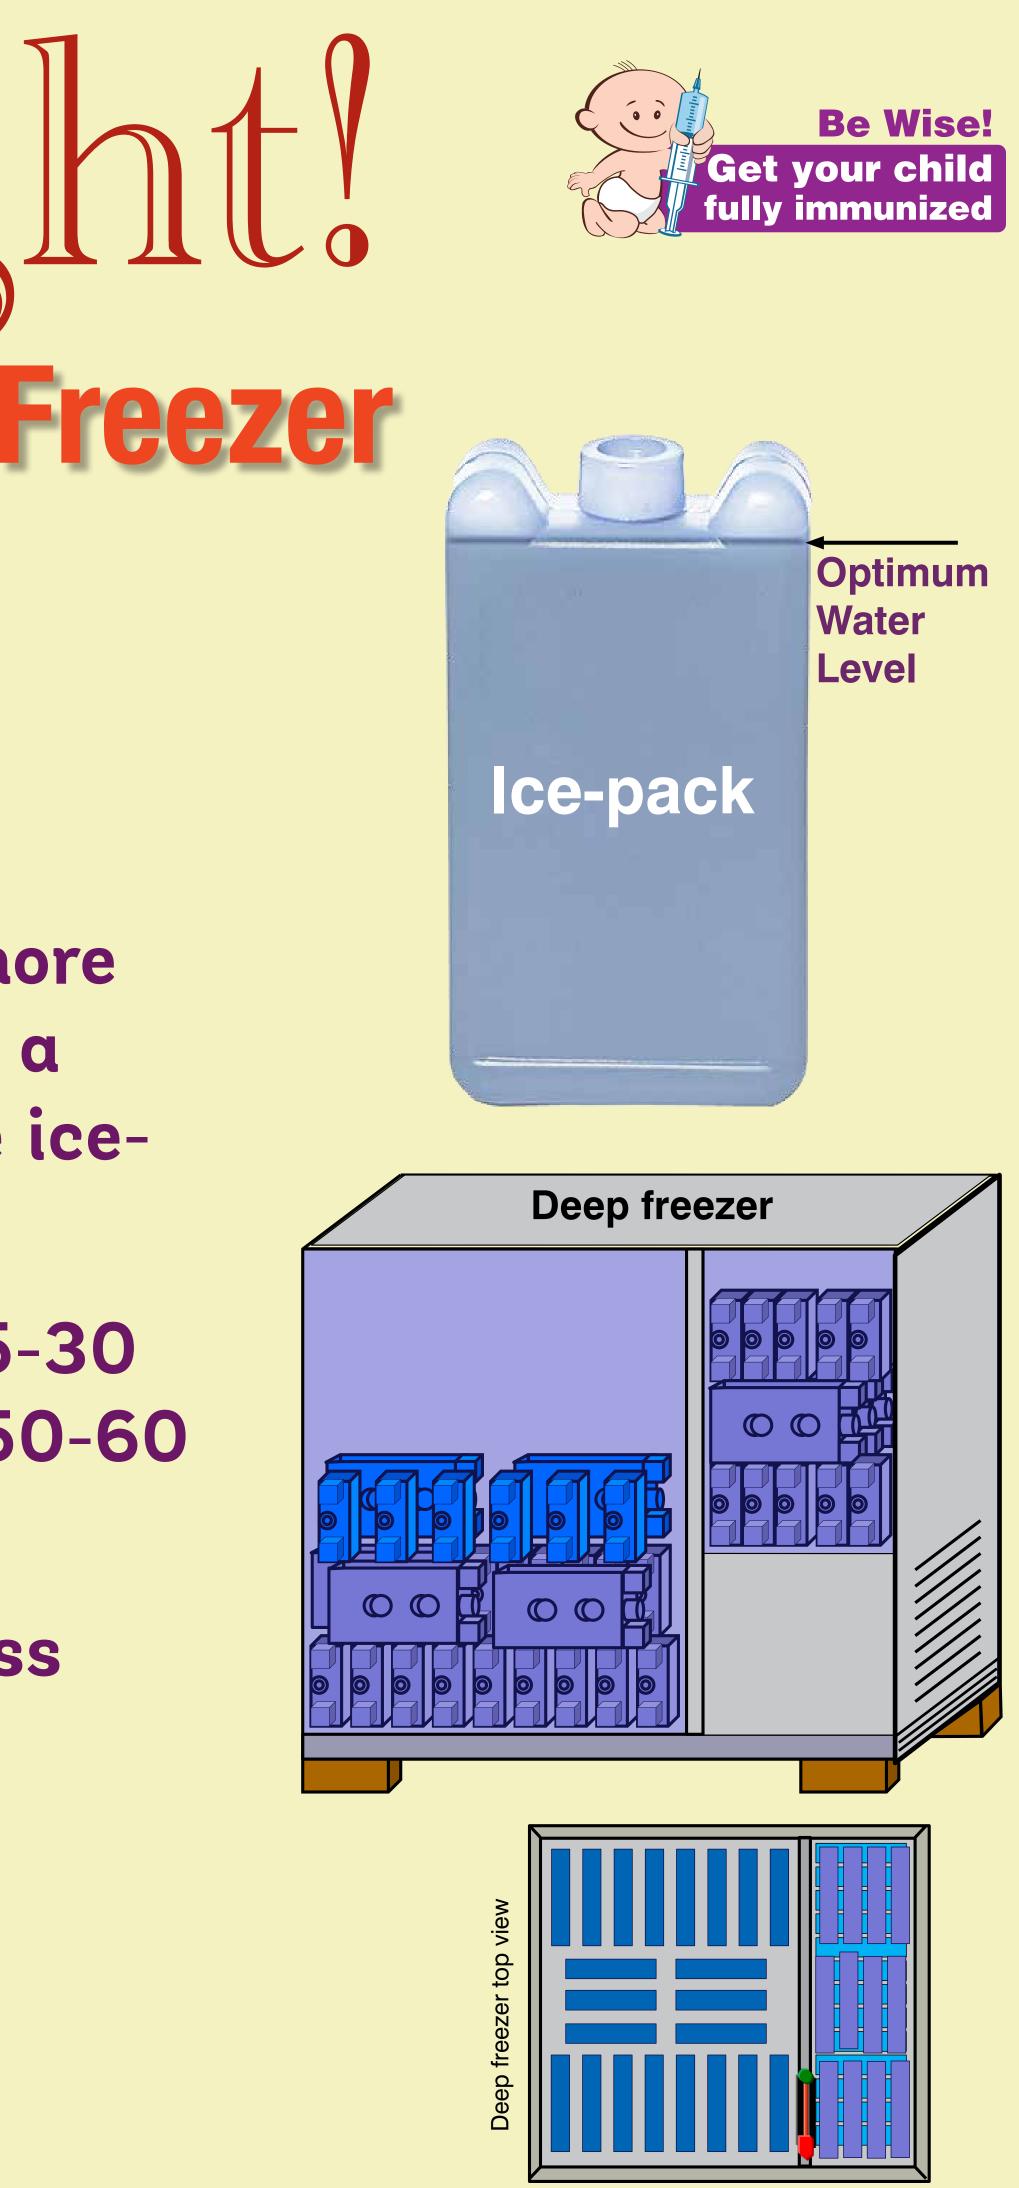

- > Use only for preparation of Icepack.
- > Fill Ice-pack with plain water till indicated mark.
- > Never store vaccines or diluents in DF (except OPV at district and above stores).
- > Always store Ice-packs vertically.
- > Maintain Temperature only between -15°C to -25°C.
- > Always monitor and write temperature twice a day.

## The Lt .in the Deep Freezer

- > Always keep the internal compartment and external surface clean.
- > Defrost DF if ice-lining is more than 5mm thick. Never use a metal object to scratch the icelining
- > Do not freeze more than 25-30 ice-packs in small DF and 50-60 Ice-packs in large DF.
- Keep ice-packs in criss-cross manner for freezing.
- > Always keep a functional thermometer inside DF.