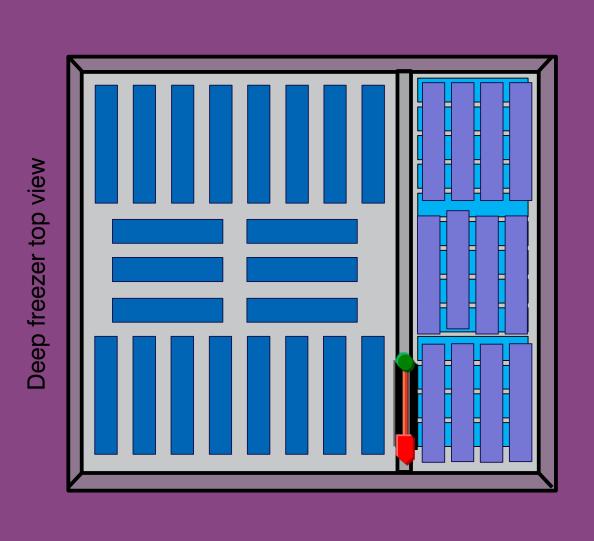

## Freeze It Right! ..in the Deep Freezer

- Use only for preparation of Ice-pack.
- Fill Ice-pack with plain water till indicated mark.
- Never store vaccines or diluents in DF (except OPV at district and above stores).
- Always store Ice-packs vertically.
- **►** Maintain Temperature between -15°C to -25°C.
- Always monitor and write temperature twice a day.
- Always keep the internal compartment and external surface clean.
- Defrost DF if ice-lining is more than 5mm thick. Never use a metal object to scratch the ice-lining
- Do not freeze more than 25-30 ice-packs in small DF and 50-60 lce-packs in large DF.
- Keep ice-packs in criss-cross manner for freezing.
- Always keep a functional thermometer inside DF.