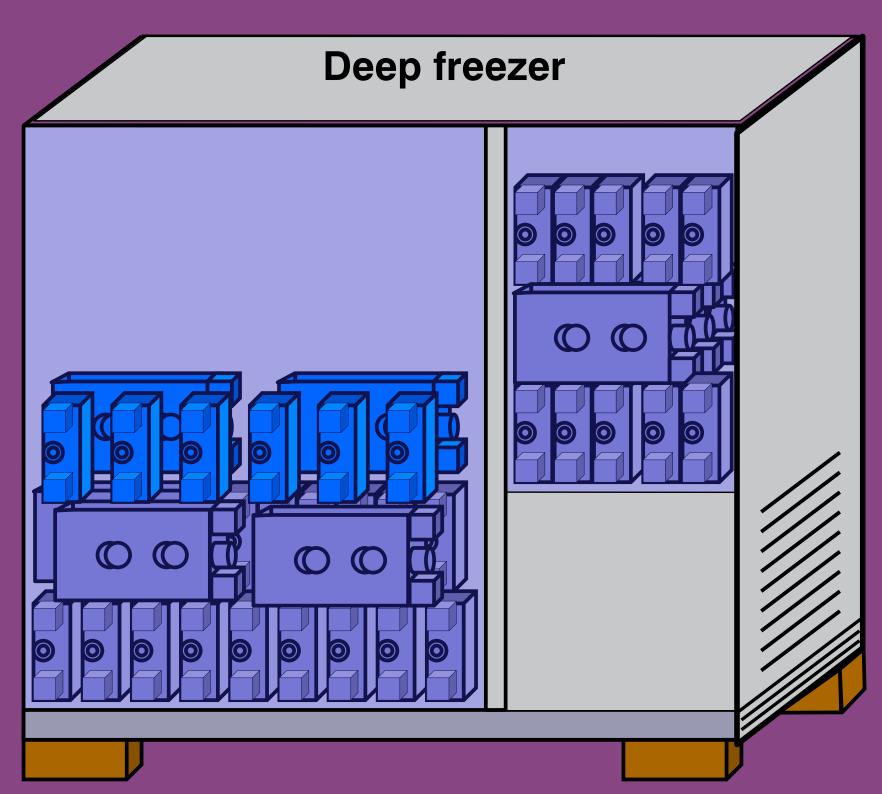

## Freeze It Right! ..in the Deep Freezer

- Use only for preparation of Ice-pack.
- Fill Ice-pack with plain water till indicated mark.
- Never store vaccines or diluents in DF (except OPV at district and above stores).
- Always store Ice-packs vertically.
- **►** Maintain Temperature between -15°C to -25°C.
- Always monitor and write temperature twice a day.
- Always keep the internal compartment and external surface clean.
- Defrost DF if ice-lining is more than 5mm thick. Never use a metal object to scratch the ice-lining
- Do not freeze more than 25-30 ice-packs in small DF and 50-60 lce-packs in large DF.
- Keep ice-packs in criss-cross manner for freezing.
- Always keep a functional thermometer inside DF.