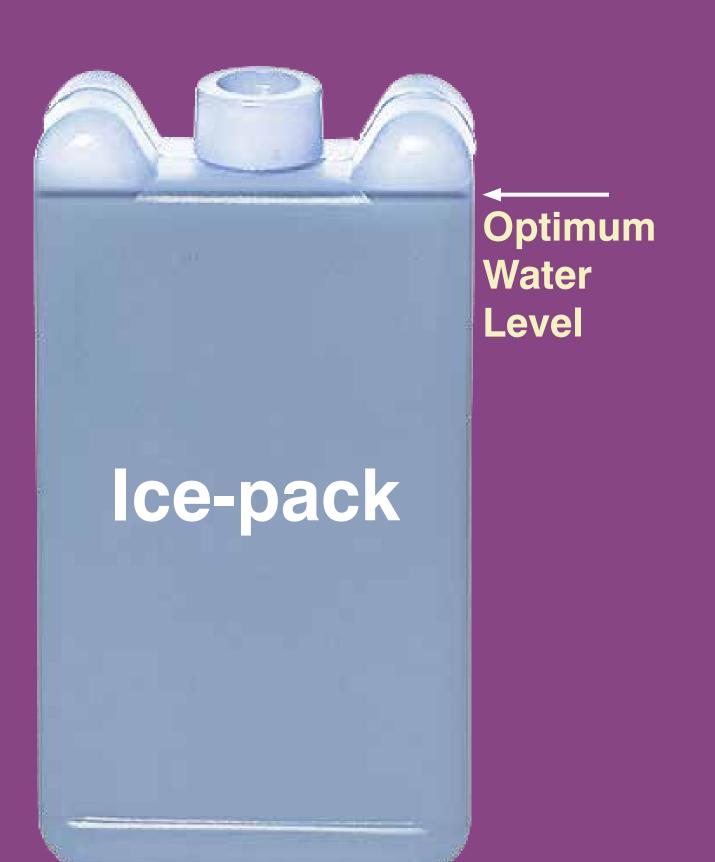

## Freeze It Right! ..in the Deep Freezer

- Use only for preparation of Ice-pack.
- Fill Ice-pack with plain water till indicated mark.
- Never store vaccines or diluents in DF (except OPV at district and above stores).
- Always store Ice-packs vertically.
- **►** Maintain Temperature between -15°C to -25°C.
- Always monitor and write temperature twice a day.
- Always keep the internal compartment and external surface clean.
- Defrost DF if ice-lining is more than 5mm thick. Never use a metal object to scratch the ice-lining
- Do not freeze more than 25-30 ice-packs in small DF and 50-60 lce-packs in large DF.
- Keep ice-packs in criss-cross manner for freezing.
- Always keep a functional thermometer inside DF.